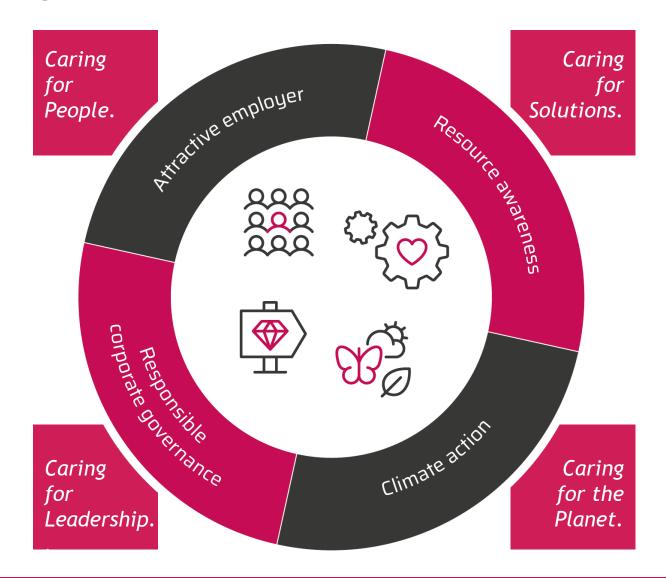

# Sustainability Strategy. Caring for the Future.

Our sustainability strategy systematically signifies our commitment to take responsibility and minimize negative environmental impacts.

We respond to challenges by making the most of our strengths and skills and sharing our knowledge within the Group and with our suppliers and customers. Our comprehensive approach enables us to adopt new perspectives and develop sustainable solutions.

## Sustainability Strategy. Our Sustainability Report.

Resource awareness

Corporate governance

Sustainability Strategie.

Guiding themes.

# Sustainability Strategy. Our fields of action.

## We concentrate on the following action areas:

#### Climate action

We support the Paris Agreement and are actively helping to reduce carbon emissions.

#### Resource awareness

We establish a responsible approach to the use of resources along the entire value chain.

### Attractive employer

As an employer, we attach great importance to treating our employees responsibly and respectfully. We create attractive conditions to promote personal and professional development.

## Responsible corporate governance

In line with our value system, we act on the basis of irreproachable conduct from an ethical and legal perspective.

O2 Introduction of Jagenberg Converting Solutions